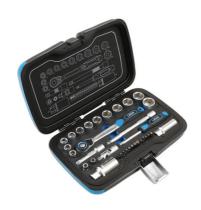

## Socket Set 3/8"D, 1/4"D 34pc

A comprehensive socket set, includes 12 standard sockets, a pair of spark plug sockets, 13 impact grade bits and a useful range of accessories including a 3/8"D 72-tooth ratchet, a pair of extension bars, universal joint and bit driver. The hard shell fitted storage case is printed with high-contrast tool outlines for easy identification. A versatile kit designed to cover a wide range of servicing and maintenance jobs in the home and workshop.

## **Additional Information**

- 12 x 3/8"D single Hex (6pt) sockets: 10, 11, 12, 13, 14, 15, 16, 17, 18, 19, 20, 22mm.
- 13 bits 1/4"D: Phillips Ph2, Ph3; Hex: 3, 4, 5, 6, 7, 8mm; Star\*: T20, T25, T27, T30, T40.
- 2 x spark plug sockets: 16, 21mm.
- Accessories: ratchet 3/8"D x 72 teeth, 2 x extension bars (75mm & 150mm), 2 x bit adaptors, 1 x universal joint (3/8"D) and 1 x bit driver.
- · Hard shell storage case printed with set contents for easy tool identification.